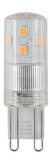

### G9 BULB 300LM 2.7W 4000K DIMMABLE 300 BEAM CLEAR INTEGRAL

ILG9DC014

This Integral LED G9 lamp offers a high lumen output in 4000K. At 3W this smooth dimming capsule lamp is highly efficient compared to the halogen lamps they are designed to replace. Ideal for pendant fittings and accent lighting in domestic, hospitality and retail applications.

#### **Physical Data**

Product Length (mm): 52
Product Width (mm): 16
Product Weight (g): 8.5
Base Term: G9
Bulb Base: G9

**Construction:** Plastic heat-sink, Injection moulded diffuser

Globe Finish: Clear

Bulb Fixing: Pendant, Wall, Desktop

Bulb or Luminaire Shape: Cylindrical

Placement / Application: Indoor, General Lighting