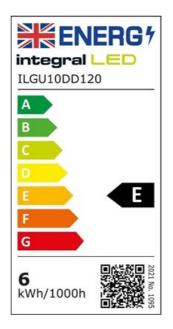

#### **Environment**

| EN:                                 | EN-62560 |
|-------------------------------------|----------|
| LVD Certified:                      | Yes      |
| CE RoHS:                            | Yes      |
| Previous Energy Rating:             | A+       |
| New Energy Rating:                  | E        |
| Hg 0% (Mercury Free):               | Yes      |
| IP Rating (Ingress Protection):     | IP20     |
| Lowest Operating Temperature (°C):  | -20      |
| Maximum Operating Temperature (°C): | 40       |